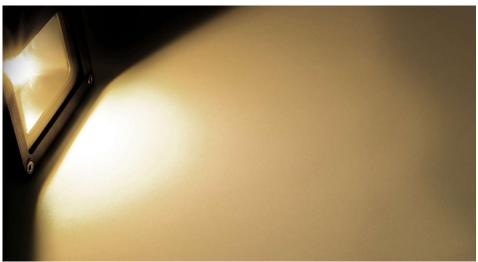

## **Light Characteristics**

Beam Angle 120°

Colour Temperature 3000K Warm White

Halogen Equivalent 200W

Wattage

Lumens Per Watt 1800 lm 90 lm/W

The **LED Sign Light** is ideal for lighting signs, gardens and sides of buildings. The arm allows this fitting to be fitted on either a wall or can be used as a floor stand.

The LED floodlight gives a bright vibrant light and is more energy efficient than equivalent halogen floodlights. Its robust aluminium casing and IP65 rating make this fitting weather proof and durable. This fitting is not dimmable.