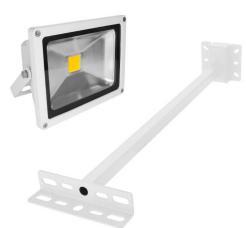

## **Dimensions**

Arm Diameter 20mm
Arm Length 500mm
Base Length 85mm
Cable Length 2700mm
Depth 100mm
Height 140mm
Width 180mm

## **Light Characteristics**

Beam Angle 120°

Colour Temperature 3000K Warm White

Halogen Equivalent 200W

Wattage

Lumens Per Watt 1800 lm 90 lm/W

The **LED Sign Light** is ideal for lighting signs, gardens and sides of buildings. The arm allows this fitting to be fitted on either a wall or can be used as a floor stand.

The LED floodlight gives a bright vibrant light and is more energy efficient than equivalent halogen floodlights. Its robust aluminium casing and IP65 rating make this fitting weather proof and durable. This fitting is not dimmable.