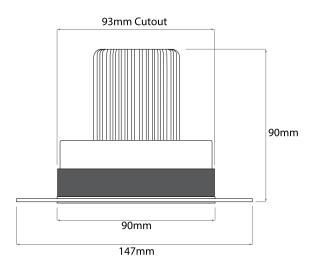

## **Dimensions**

Cut Out 93mm (Diameter)

Diameter 90mm Horizontal Rotation 360° Minimum Ceiling 101mm

Depth

Vertical Rotation 40° Width 147mm