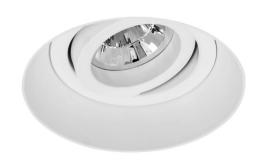

## Electrical

Maximum Wattage 50W Voltage 240V

The **Trimless Connect Downlight** is a fully adjustable fire-rated downlight. The trimless downlight is plastered in to the ceiling, to give a seamless effect. It has a curved recess giving a softer look. The downlight also has an open can, this reduces over heating and also allows any size lamp to be used.