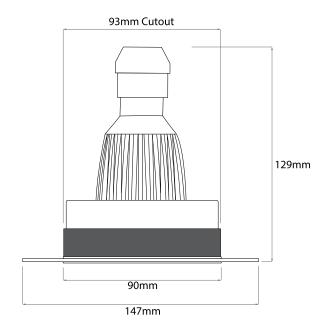

## **Dimensions**

Cut Out 93mm (Diameter)

Diameter 90mm Horizontal Rotation 360° Minimum Ceiling 101mm

Depth

Vertical Rotation 40° Width 147mm