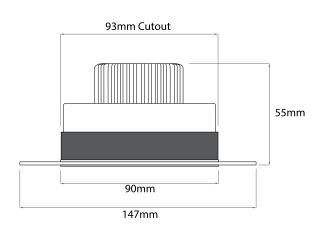

## **Dimensions**

Cut Out 93mm (Diameter)

Diameter 90mm Horizontal Rotation 360° Minimum Ceiling 101mm

Depth

Vertical Rotation 40° Width 147mm