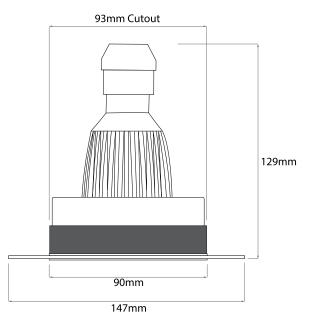

## Dimensions

| Cut Out             | 93mm (Diameter) |
|---------------------|-----------------|
| Diameter            | 90mm            |
| Horizontal Rotation | 360°            |
| Minimum Ceiling     | 101mm           |
| Depth               |                 |
| Vertical Rotation   | 40°             |
| Width               | 147mm           |
|                     |                 |

## Electrical

Maximum Wattage 50W Voltage 240V

The **Trimless Connect Downlight** is a fully adjustable fire-rated downlight. The trimless downlight is plastered in to the ceiling, to give a seamless effect. It has a curved recess giving a softer look. The downlight also has an open can, this reduces over heating and also allows any size lamp to be used.