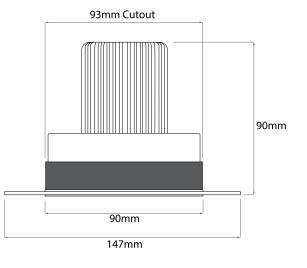

## Dimensions

| Cut Out             | 93mm (Diameter) |
|---------------------|-----------------|
| Diameter            | 90mm            |
| Horizontal Rotation | 360°            |
| Minimum Ceiling     | 101mm           |
| Depth               |                 |
| Vertical Rotation   | 40°             |
| Width               | 147mm           |
|                     |                 |