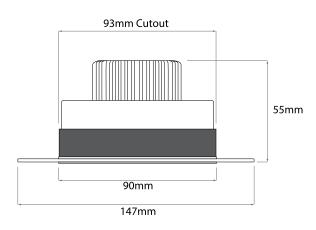

## Dimensions

| Cut Out             | 93mm (Diameter) |
|---------------------|-----------------|
| Diameter            | 90mm            |
| Horizontal Rotation | 360°            |
| Minimum Ceiling     | 101mm           |
| Depth               |                 |
| Vertical Rotation   | 40°             |
| Width               | 147mm           |
|                     |                 |

## Electrical

Maximum Wattage 50W Voltage 240V

The **Trimless Connect Downlight** is a fully adjustable fire-rated downlight. The trimless downlight is plastered in to the ceiling, to give a seamless effect. It has a curved recess giving a softer look. The downlight also has an open can, this reduces over heating and also allows any size lamp to be used.