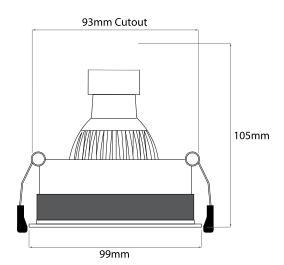

## Dimensions

| Cut Out             | 93mm (Diameter) |
|---------------------|-----------------|
| Diameter            | 90mm            |
| Horizontal Rotation | 360°            |
| Minimum Ceiling     | 101mm           |
| Depth               |                 |
| Vertical Rotation   | 40°             |
| Width               | 147mm           |
|                     |                 |

## Electrical

Maximum Wattage 50W Voltage 240V

The **Trimless Connect Downlight** is a fully adjustable fire-rated downlight. The trimless downlight is plastered in to the ceiling, to give a seamless effect. It has a curved recess giving a softer look. The downlight also has an open can, this reduces over heating and also allows any size lamp to be used.