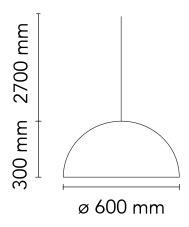

## **SKYGARDEN 1 GLD**

150W Gold Quicklink: Q561C

## General

Cap ES / E27
Colour Gold
Construction Aluminium
Dimmable Yes

## Dimensions

Cable Length 2700mm
Diameter 600mm
Height 300mm

## Electrical

Maximum Wattage 150W Voltage 240V



The **Skygarden Suspension Pendant** provides direct down-light and is inspired by an antique decorated plaster ceiling. The design of the plaster interior features fine detail including leaves, flowers, and branches and contrasts with the smooth, contemporary cast aluminium exterior.

Designed by Dutch designer **Marcel Wanders**. His work includes furniture, home appliances and architectural and interior design projects. He won the Elle Decoration International Design award in 2008.