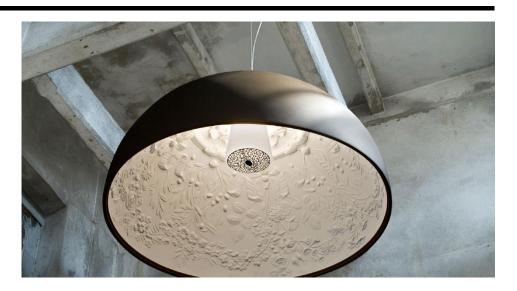

## Electrical

Maximum Wattage 150W Voltage 240V

The **Skygarden Suspension Pendant** provides direct down-light and is inspired by an antique decorated plaster ceiling. The design of the plaster interior features fine detail including leaves, flowers, and branches and contrasts with the smooth, contemporary cast aluminium exterior.