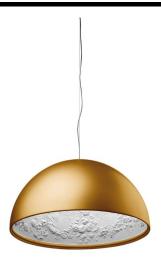

## **SKYGARDEN 1 GLD**

150W Gold Quicklink: Q561C

## General

Cap ES / E27
Colour Gold
Construction Aluminium
Dimmable Yes

## Electrical

Maximum Wattage 150W Voltage 240V

The **Skygarden Suspension Pendant** provides direct down-light and is inspired by an antique decorated plaster ceiling. The design of the plaster interior features fine detail including leaves, flowers, and branches and contrasts with the smooth, contemporary cast aluminium exterior.