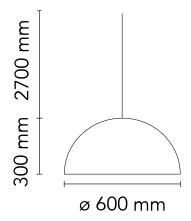

## **SKYGARDEN 1 GLD**

150W Gold Quicklink: Q561C

## General

Cap ES / E27
Colour Gold
Construction Aluminium
Dimmable Yes

## Dimensions

Cable Length 2700mm
Diameter 600mm
Height 300mm

## Electrical

Maximum Wattage 150W Voltage 240V



The **Skygarden Suspension Pendant** provides direct down-light and is inspired by an antique decorated plaster ceiling. The design of the plaster interior features fine detail including leaves, flowers, and branches and contrasts with the smooth, contemporary cast aluminium exterior.

Designed by Dutch designer **Marcel Wanders**. His work includes furniture, home appliances and architectural and interior design projects. He won the Elle Decoration International Design award in 2008.