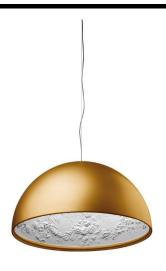

## **SKYGARDEN 1 GLD**

150W Gold Quicklink: Q561C

## General

Cap ES / E27
Colour Gold
Construction Aluminium
Dimmable Yes

## Electrical

Maximum Wattage 150W Voltage 240V

The **Skygarden Suspension Pendant** provides direct down-light and is inspired by an antique decorated plaster ceiling. The design of the plaster interior features fine detail including leaves, flowers, and branches and contrasts with the smooth, contemporary cast aluminium exterior.