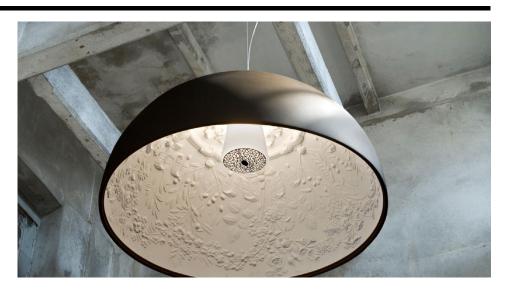

## Electrical

Maximum Wattage 150W Voltage 240V

The **Skygarden Suspension Pendant** provides direct down-light and is inspired by an antique decorated plaster ceiling. The design of the plaster interior features fine detail including leaves, flowers, and branches and contrasts with the smooth, contemporary cast aluminium exterior.