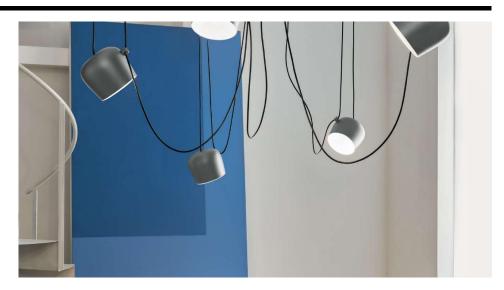

# **Light Characteristics**

Colour Rendering 90

Index

Colour Temperature 2700K Warm White

Lumens Per Watt 725 lm 60 lm/W

Suspended light fitting. Body in varnished aluminium sheet, shade in photo-etched optical polycarbonate. Internal reflector in photo-etched PC. Directional body. Powered directly from mains. The LED can be dimmed with a (Triac for Led) dimmer approved by Flos. Flos does not respond in case of wrong electrical connection system installations. The cable has a useful length of 9 metres and thus the lamp can be suspended 3 metres from the ceiling. Multiple rose with capacity to connect up to 5 Aim Small also available.