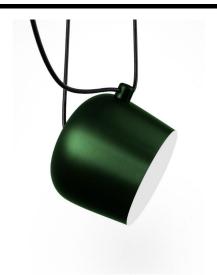

## **AIM/S GREEN**

Ivy Anodized 12W Quicklink: Q5612

#### General

Colour Green

Construction Aluminium Anodized

Dimmable Yes