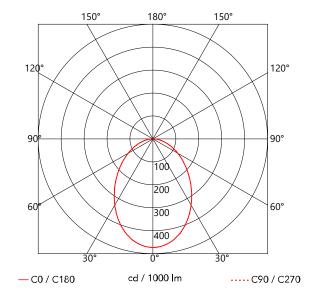

# **Light Characteristics**

Colour Rendering 90

Index

Colour Temperature 2700K Warm White

Lumens Per Watt 725 lm 60 lm/W

Suspended light fitting. Body in varnished aluminium sheet, shade in photo-etched optical polycarbonate. Internal reflector in photo-etched PC. Directional body. Powered directly from mains. The LED can be dimmed with a (Triac for Led) dimmer approved by Flos. Flos does not respond in case of wrong electrical connection system installations. The cable has a useful length of 9 metres and thus the lamp can be suspended 3 metres from the ceiling. Multiple rose with capacity to connect up to 5 Aim Small also available.