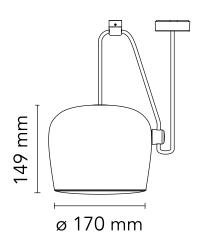

n Aluminium Anodized

Dimmable Yes

### **Dimensions**

Cable Length 3m
Diameter 170mm
Height 149mm

## Electrical

Maximum Wattage 12W Voltage 240V

# **Light Characteristics**

Colour Rendering 90

Index

Colour Temperature 2700K Warm White

Lumens Per Watt 725 lm 60 lm/W



Suspended light fitting. Body in varnished aluminium sheet, shade in photo-etched optical polycarbonate. Internal reflector in photo-etched PC. Directional body. Powered directly from mains. The LED can be dimmed with a (Triac for Led) dimmer approved by Flos. Flos does not respond in case of wrong electrical connection system installations. The cable has a useful length of 9 metres and thus the lamp can be suspended 3 metres from the ceiling. Multiple rose with capacity to connect up to 5 Aim Small also available.



# F00950\_12W LED\_ AIM SMALL