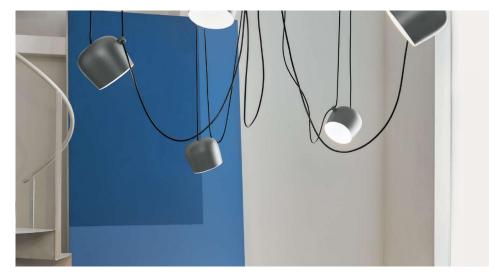

## **Light Characteristics**

Colour Rendering 90

Index

Colour Temperature 2700K Warm White

Lumens Per Watt 725 lm 60 lm/W

Suspended light fitting. Body in varnished aluminium sheet, shade in photo-etched optical polycarbonate. Internal reflector in photo-etched PC. Directional body. Powered directly from mains. The LED can be dimmed with a (Triac for Led) dimmer approved by Flos. Flos does not respond in case of wrong electrical connection system installations. The cable has a useful length of 9 metres and thus the lamp can be suspended 3 metres from the ceiling. Multiple rose with capacity to connect up to 5 Aim Small also available.