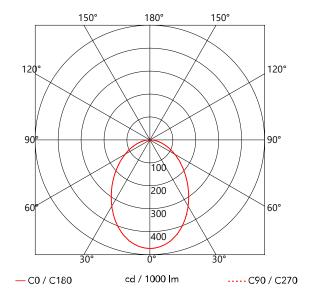

## **Light Characteristics**

Colour Rendering 90

Index

Colour Temperature 2700K Warm White

Lumens Per Watt 725 lm 60 lm/W

Suspended light fitting. Body in varnished aluminium sheet, shade in photo-etched optical polycarbonate. Internal reflector in photo-etched PC. Directional body. Powered directly from mains. The LED can be dimmed with a (Triac for Led) dimmer approved by Flos. Flos does not respond in case of wrong electrical connection system installations. The cable has a useful length of 9 metres and thus the lamp can be suspended 3 metres from the ceiling. Multiple rose with capacity to connect up to 5 Aim Small also available.