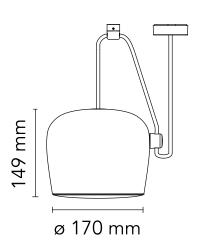

ion Aluminium Anodized

Dimmable Yes

### Dimensions

Cable Length 3m
Diameter 170mm
Height 149mm

### Electrical

Maximum Wattage 12W Voltage 240V

## **Light Characteristics**

Colour Rendering 90

Index

Colour Temperature 2700K Warm White

Lumens Per Watt 725 lm 60 lm/W

Suspended light fitting. Body in varnished aluminium sheet, shade in photo-etched optical polycarbonate. Internal reflector in photo-etched PC. Directional body. Powered directly from mains. The LED can be dimmed with a (Triac for Led) dimmer approved by Flos. Flos does not respond in case of wrong electrical connection system installations. The cable has a useful length of 9 metres and thus the lamp can be suspended 3 metres from the ceiling. Multiple rose with capacity to connect up to 5 Aim Small also available.





# F00950\_12W LED\_ AIM SMALL