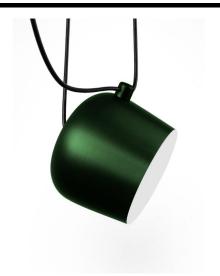

### **AIM/S GREEN**

Ivy Anodized 12W Quicklink: Q5612

#### General

Colour Green

Construction Aluminium Anodized

Dimmable Yes

## **Light Characteristics**

Colour Rendering 90

Index

Colour Temperature 2700K Warm White

Lumens Per Watt 725 lm 60 lm/W

Suspended light fitting. Body in varnished aluminium sheet, shade in photo-etched optical polycarbonate. Internal reflector in photo-etched PC. Directional body. Powered directly from mains. The LED can be dimmed with a (Triac for Led) dimmer approved by Flos. Flos does not respond in case of wrong electrical connection system installations. The cable has a useful length of 9 metres and thus the lamp can be suspended 3 metres from the ceiling. Multiple rose with capacity to connect up to 5 Aim Small also available.