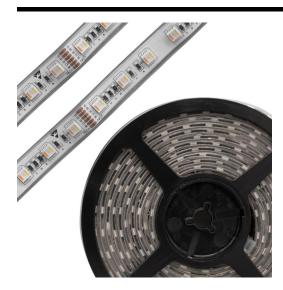

## LED Tape RGBWW

LED Tape 5 in 1 LED RGBWW IP67 120W RGBWW 2500K + 6000K

## **TAPERGBWW IP67**

120W RGBWW 2500K + 6000K Quicklink: Q55EE

General

IP Rating IP67

**Dimensions** 

Height 3mm
Length 5m
Width 13mm

Electrical

Input Voltage 24V

Maximum Wattage 120W (5 x 24W)

**Light Characteristics** 

Beam Angle 120° Watts Per Metre 24 W/m The **RGBW 5-in-1-LED Tape** is a super quality LED tape that includes 5 LED chips in a single tape and 60 high quality LEDs.

RGBWW 5-in-1-LED Tape is a high powered 24W per 5-metre strip light powered by 24V. It carries an IP67 rating making it suitable for outdoor use.

The tape includes RGB, pure white and warm white. The input voltage is DC24V