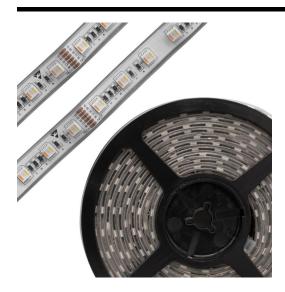

## **TAPERGBWW IP67**

120W RGBWW 2500K + 6000K Quicklink: Q55EE

General

IP Rating IP67

**Dimensions** 

Height 3mm
Length 5m
Width 13mm

Electrical

Input Voltage 24V

Maximum Wattage 120W (5 x 24W)

**Light Characteristics** 

Beam Angle 120° Watts Per Metre 24 W/m The **RGBW 5-in-1-LED Tape** is a super quality LED tape that includes 5 LED chips in a single tape and 60 high quality LEDs.

RGBWW 5-in-1-LED Tape is a high powered 24W per 5-metre strip light powered by 24V. It carries an IP67 rating making it suitable for outdoor use.

The tape includes RGB, pure white and warm white. The input voltage is DC24V