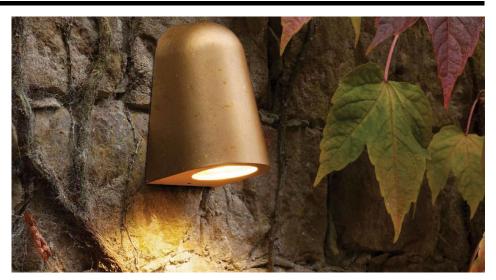

## Electrical

Maximum Wattage 35W Voltage 240V

The **Mast Exterior Wall Light** is a sleek and stylish outdoor lighting solution that will add a touch of elegance to outdoor and porch. This fitting is available in different beautiful finishes, allowing you to choose the perfect match for your home's exterior. The Mast Exterior Wall Light requires one 35W GU10 Lamp, providing ample light for your outdoor space.

The Mast Exterior Wall Light is not only functional but also adds a touch of style to your outdoor living space. Its sleek design and high-quality construction make it a durable and long-lasting addition to your home. With its beautiful finish and bright light, the Mast Exterior Wall Light is the perfect choice for illuminating your outdoor space.