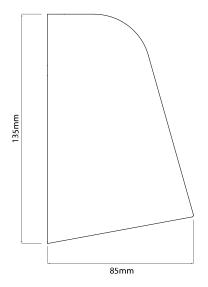

allowing you to choose the perfect match for your home's exterior. The Mast Exterior Wall Light requires one 35W GU10 Lamp, providing ample light for your outdoor space.

It is important to note that this product is **not suitable to be installed within 5 miles of the coast or in a high salt environment**. This is because the salt in the air can cause the light to corrode and degrade more quickly, reducing its lifespan.

The Mast Exterior Wall Light is not only functional but also adds a touch of style to your outdoor living space. Its sleek design and high-quality construction make it a durable and long-lasting addition to your home. With its beautiful finish and bright light, the Mast Exterior Wall Light is the perfect choice for illuminating your outdoor space.

# **Product Video**