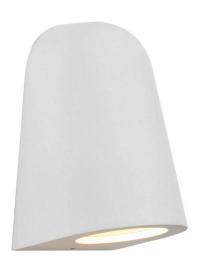

### **MAST 1317012 WHT**

35W Textured White Quicklink: Q5586

## Electrical

Maximum Wattage 35W Voltage 240V

The **Mast Exterior Wall Light** is a sleek and stylish outdoor lighting solution that will add a touch of elegance to outdoor and porch. This fitting is available in different beautiful finishes, allowing you to choose the perfect match for your home's exterior. The Mast Exterior Wall Light requires one 35W GU10 Lamp, providing ample light for your outdoor space.

The Mast Exterior Wall Light is not only functional but also adds a touch of style to your outdoor living space. Its sleek design and high-quality construction make it a durable and long-lasting addition to your home. With its beautiful finish and bright light, the Mast Exterior Wall Light is the perfect choice for illuminating your outdoor space.