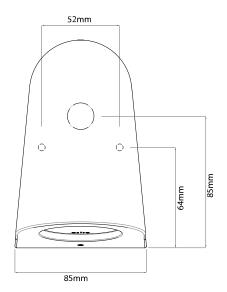

s, allowing you to choose the perfect match for your home's exterior. The Mast Exterior Wall Light requires one 35W GU10 Lamp, providing ample light for your outdoor space.

It is important to note that this product is **not suitable to be installed within 5 miles of the coast or in a high salt environment**. This is because the salt in the air can cause the light to corrode and degrade more quickly, reducing its lifespan.

The Mast Exterior Wall Light is not only functional but also adds a touch of style to your outdoor living space. Its sleek design and high-quality construction make it a durable and long-lasting addition to your home. With its beautiful finish and bright light, the Mast Exterior Wall Light is the perfect choice for illuminating your outdoor space.

# **Product Video**