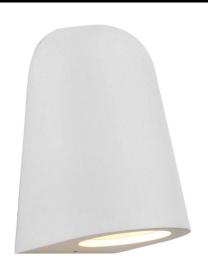

## **MAST 1317012 WHT**

35W Textured White Quicklink: Q5586

### Electrical

Maximum Wattage 35W Voltage 240V

The **Mast Exterior Wall Light** is a sleek and stylish outdoor lighting solution that will add a touch of elegance to outdoor and porch. This fitting is available in different beautiful finishes, allowing you to choose the perfect match for your home's exterior. The Mast Exterior Wall Light requires one 35W GU10 Lamp, providing ample light for your outdoor space.

The Mast Exterior Wall Light is not only functional but also adds a touch of style to your outdoor living space. Its sleek design and high-quality construction make it a durable and long-lasting addition to your home. With its beautiful finish and bright light, the Mast Exterior Wall Light is the perfect choice for illuminating your outdoor space.