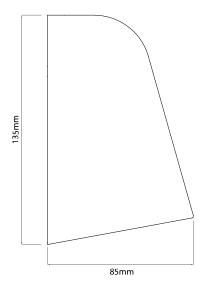

llowing you to choose the perfect match for your home's exterior. The Mast Exterior Wall Light requires one 35W GU10 Lamp, providing ample light for your outdoor space.

It is important to note that this product is **not suitable to be installed within 5 miles of the coast or in a high salt environment**. This is because the salt in the air can cause the light to corrode and degrade more quickly, reducing its lifespan.

The Mast Exterior Wall Light is not only functional but also adds a touch of style to your outdoor living space. Its sleek design and high-quality construction make it a durable and long-lasting addition to your home. With its beautiful finish and bright light, the Mast Exterior Wall Light is the perfect choice for illuminating your outdoor space.

# **Product Video**