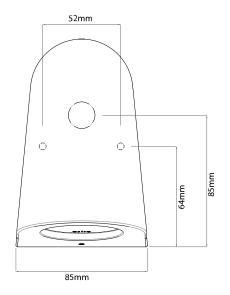

allowing you to choose the perfect match for your home's exterior. The Mast Exterior Wall Light requires one 35W GU10 Lamp, providing ample light for your outdoor space.

It is important to note that this product is **not suitable to be installed within 5 miles of the coast or in a high salt environment**. This is because the salt in the air can cause the light to corrode and degrade more quickly, reducing its lifespan.

The Mast Exterior Wall Light is not only functional but also adds a touch of style to your outdoor living space. Its sleek design and high-quality construction make it a durable and long-lasting addition to your home. With its beautiful finish and bright light, the Mast Exterior Wall Light is the perfect choice for illuminating your outdoor space.

# **Product Video**