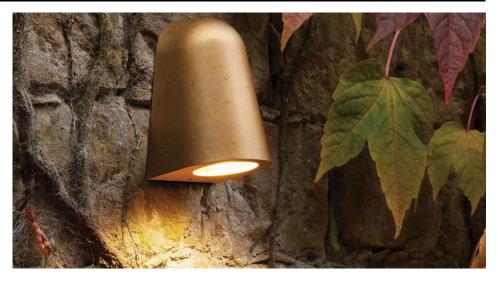

### Electrical

Maximum Wattage 35W Voltage 240V

The **Mast Exterior Wall Light** is a sleek and stylish outdoor lighting solution that will add a touch of elegance to outdoor and porch. This fitting is available in different beautiful finishes, allowing you to choose the perfect match for your home's exterior. The Mast Exterior Wall Light requires one 35W GU10 Lamp, providing ample light for your outdoor space.

The Mast Exterior Wall Light is not only functional but also adds a touch of style to your outdoor living space. Its sleek design and high-quality construction make it a durable and long-lasting addition to your home. With its beautiful finish and bright light, the Mast Exterior Wall Light is the perfect choice for illuminating your outdoor space.