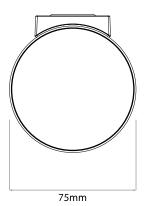

## General

| Сар          | GU10       |
|--------------|------------|
| Colour       | Black      |
| Construction | Aluminium  |
| IP Rating    | IP44       |
| Weight       | 960g       |
| Dimensions   |            |
| Depth        | 81mm       |
| Height       | 300mm      |
| Width        | 75mm       |
| Electrical   |            |
|              | 0.1.10 0.1 |