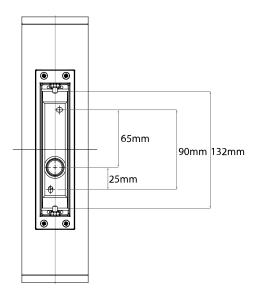

## General

| Сар          | GU10       |
|--------------|------------|
| Colour       | Black      |
| Construction | Aluminium  |
| IP Rating    | IP44       |
| Weight       | 960g       |
| Dimensions   |            |
| Depth        | 81mm       |
| Height       | 300mm      |
| Width        | 75mm       |
| Electrical   |            |
|              | 0.1.10 0.1 |