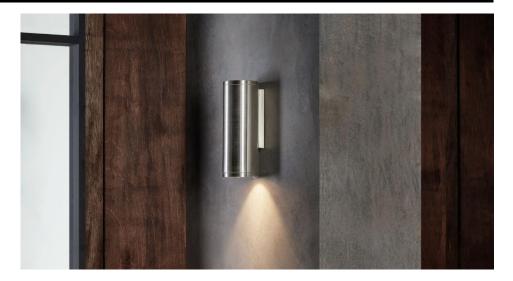

Maximum Wattage 6W (2 x 6W) Voltage 240V

The **Ava 300 Pillar Up and Down Exterior Light** is an IP44 rated exterior up and down light fitting that provides practical and attractive lighting for outdoor spaces.

The Ava Pillar Light combines a sleek design with high-quality materials, making it a durable and reliable choice for outdoor lighting. With its up and down lights, the Ava Pillar Light provides a balanced and evenly distributed light that enhances the look of outdoor walls and walkways. This outdoor up and down light is suitable for a variety of settings, from homes and gardens to commercial properties, and is a stylish and functional solution for outdoor lighting. The range of Ava Exterior Wall Lights is available in different colours and sizes.