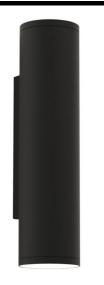

## AVA 1428009 BLK

Textured Black 12W Quicklink: Q557C

Maximum Wattage 6W (2 x 6W) Voltage 240V

The **Ava 300 Pillar Up and Down Exterior Light** is an IP44 rated exterior up and down light fitting that provides practical and attractive lighting for outdoor spaces.

The Ava Pillar Light combines a sleek design with high-quality materials, making it a durable and reliable choice for outdoor lighting. With its up and down lights, the Ava Pillar Light provides a balanced and evenly distributed light that enhances the look of outdoor walls and walkways. This outdoor up and down light is suitable for a variety of settings, from homes and gardens to commercial properties, and is a stylish and functional solution for outdoor lighting. The range of Ava Exterior Wall Lights is available in different colours and sizes.