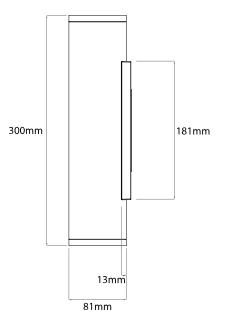

## General

| Сар          | GU10       |
|--------------|------------|
| Colour       | Black      |
| Construction | Aluminium  |
| IP Rating    | IP44       |
| Weight       | 960g       |
| Dimensions   |            |
| Depth        | 81mm       |
| Height       | 300mm      |
| Width        | 75mm       |
| Electrical   |            |
|              | 0.1.10 0.1 |