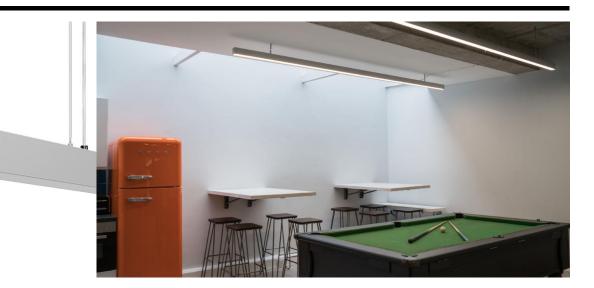

### **Light Characteristics**

Colour Temperature 4000K Cool White Lumens 1700 Im Lumens Per Watt 89 Im/W The **Inter Suspended Surface Pendant** is available in 1m, 2m and 3m lengths and is most suitable in office or commercial environments.