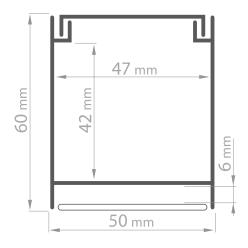

# Inter LED LED Tape Extrusion Profile - Ceiling

Inter Suspended LED Tape Surface Pendant 19.2W 4000K Warm White 1000mm



## PEND INT-KPL1MD4

4000K Warm White 1000mm Quicklink: Q553C

#### General

11/1

| Colour       | Aluminium |
|--------------|-----------|
| Construction | Aluminium |

#### Dimensions

| 60mm |
|------|
| 1m   |
| 50mm |
|      |

#### Electrical

Maximum Wattage 19.2W Voltage 240V

### **Light Characteristics**

Colour Temperature 4000K Cool White Lumens 1700 Im Lumens Per Watt 89 Im/W The **Inter Suspended Surface Pendant** is available in 1m, 2m and 3m lengths and is most suitable in office or commercial environments.