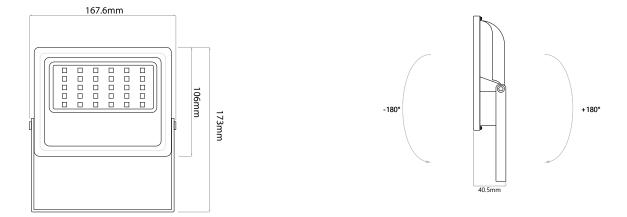

* is ideal for commercial lighting. The LED floodlight gives a bright vibrant light and is more energy efficient than equivalent halogen floodlights. Its robust aluminium casing and IP65 rating make this fitting weather proof and durable. This fitting is not dimmable.

### Average Illuminance:

1m: >70 Lux2m: >17 Lux3m: >7.7 Lux

# Illuminace Area:

1m: 3.3m Diameter2m: 6.5m Diameter3m: 9.8m Diameter

A Single Circuit Track is a type of lighting system used in various environments, including commercial and residential spaces. It features a track containing a single conductive pathway, or circuit. In this setup, all the light fixtures connected to the track are controlled simultaneously. This simplicity can be advantageous for applications where uniform lighting is desired across a space.