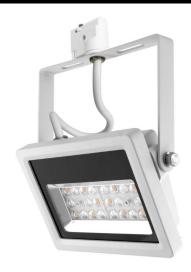

# LED Flood Part L Track Lights

LED White Single Circuit Track Floodlight 240V 10W (=100W) 3000K Warm White

# **TK1LEDFLN103 WHT**

10W (=100W) 3000K Warm White Quicklink: Q5538

#### General

Colour White
Construction Aluminium
Dimmable No
IP Rating IP65

840g

### **Light Characteristics**

Colour Temperature 3000K Warm White

Lumens Per Watt 700 lm

The **LED Track Floodlight** is ideal for commercial lighting. The LED floodlight gives a bright vibrant light and is more energy efficient than equivalent halogen floodlights. Its robust aluminium casing and IP65 rating make this fitting weather proof and durable. This fitting is not dimmable.