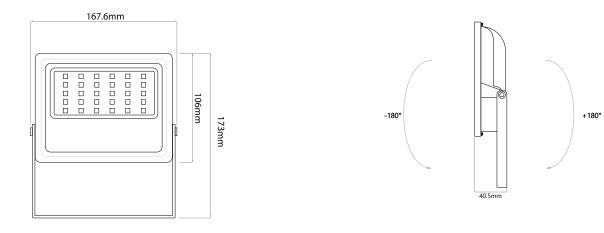

#### **TK1LEDFLN103 WHT**

10W (=100W) 3000K Warm White Quicklink: Q5538

General

Colour White Construction Aluminium

Dimmable No IP Rating IP65 Weight 840g

**Dimensions** 

Depth 40.5mm Height 173mm Width 167.6mm