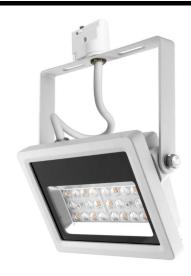

## LED Flood Part L Track Lights

LED White Single Circuit Track Floodlight 240V 10W (=100W) 3000K Warm White

#### **TK1LEDFLN103 WHT**

10W (=100W) 3000K Warm White Quicklink: Q5538

General

Colour White Construction Aluminium

Dimmable No IP Rating IP65 Weight 840g

**Dimensions** 

Depth 40.5mm Height 173mm Width 167.6mm

### **Light Characteristics**

Colour Temperature 3000K Warm White

Lumens Per Watt 700 lm/W

The **LED Track Floodlight** is ideal for commercial lighting. The LED floodlight gives a bright vibrant light and is more energy efficient than equivalent halogen floodlights. Its robust aluminium casing and IP65 rating make this fitting weather proof and durable. This fitting is not dimmable.