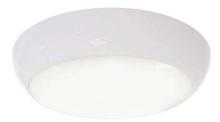

Lumens1021 lmLumens Per Watt79 lm/W

The Disco LED Integral Microwave Sensor is a wall or ceiling Flush Mount Sensor fitting.

- Slim modern design with all polycarbonate construction with opal diffuser and white trim ring
- 13W exceeds performance of 38W CFL
- Two options of microwave sensor emergency
  - LED lifespan L70 56,000 hours
- Instant light output and unlimited switching

Disco LED Disco LED Integral Microwave Sensor White 13W