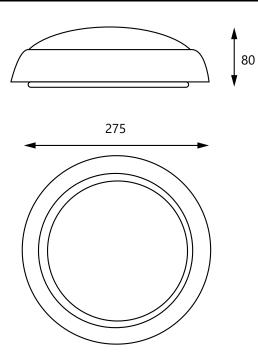

## General

| Contertai                     |                  |
|-------------------------------|------------------|
| Colour                        | White            |
| Construction                  | Plastic          |
| Dimmable                      | Yes              |
| IP Rating                     | IP65             |
| Dimensions                    |                  |
| Depth                         | 75mm             |
| Diameter                      | 325mm            |
| Electrical                    |                  |
| Maximum Wattage               | 13W              |
| Voltage                       | 240V             |
| Light Characteristics         |                  |
| Colour Rendering<br>Index     | 80               |
| Colour Temperature            | 4000K Cool White |
| Halogen Equivalent<br>Wattage | 38W              |
| Lumens                        | 1021 lm          |