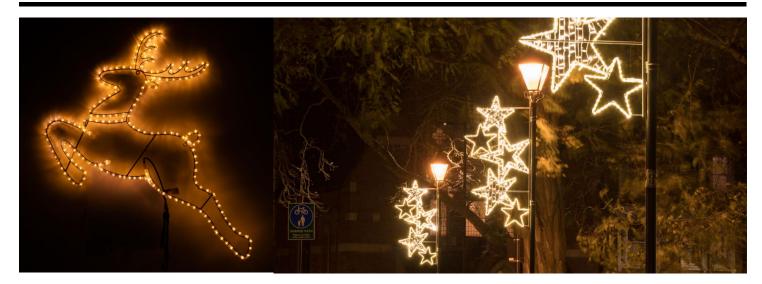

# Christmas Motif Light

Christmas Jumping Reindeer Motif Light (1200x900mm) Warm White White

### Electrical

Maximum Wattage 38W Voltage 240

38W 240V The beautiful **Christmas Jumping Reindeer Motif Light** will brighten up any street, garden or driveway. An eye-catching decoration with a jumping reindeer on a light on a steel frame will add festive cheer to any Christmas display. Suitable for indoor or outdoor use.