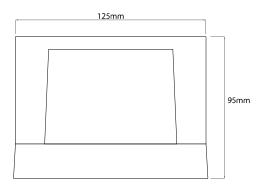

AS

Black 20W Quicklink: Q54CB

#### General

Cap ES / E27
Colour Black
Construction Aluminium
IP Rating IP65

#### Dimensions

Depth 95mm Height 125mm Width 250mm

### Electrical

Maximum Wattage 20W

Our Outdoor Grill Frame IP65 Wall Light is a versatile lighting fixture designed to enhance both indoor and outdoor spaces. With its double cable entry, robust frame and frosted grilled glass, this exterior IP65 wall offers flexibility and durability for any installation. It seamlessly blends into any environment, adding a a personal and minimal touch to your lighting scheme.

 $Compatible \ with \ LED\ E27\ bulbs, the\ Outdoor\ Grill\ Frame\ Wall\ Light\ combines\ energy\ efficiency\ with\ timeless\ style,\ providing\ both\ functionality\ and\ aesthetic\ appeal.$ 

# **Product Video**