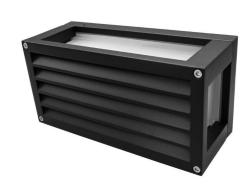

## E3201 BLK/FGLAS

Black 20W Quicklink: Q54CB

### Electrical

Maximum Wattage 20W

Our Outdoor Grill Frame IP65 Wall Light is a versatile lighting fixture designed to enhance both indoor and outdoor spaces. With its double cable entry, robust frame and frosted grilled glass, this exterior IP65 wall offers flexibility and durability for any installation. It seamlessly blends into any environment, adding a a personal and minimal touch to your lighting scheme.

 $Compatible \ with \ LED\ E27\ bulbs, the\ Outdoor\ Grill\ Frame\ Wall\ Light\ combines\ energy\ efficiency\ with\ timeless\ style,\ providing\ both\ functionality\ and\ aesthetic\ appeal.$ 