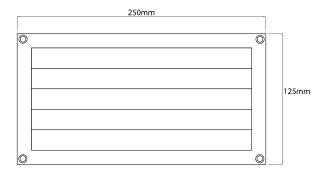

GLAS

Black 20W Quicklink: Q54CB

#### General

Cap ES / E27
Colour Black
Construction Aluminium
IP Rating IP65

#### Dimensions

Depth 95mm Height 125mm Width 250mm

### Electrical

Maximum Wattage 20W

Our Outdoor Grill Frame IP65 Wall Light is a versatile lighting fixture designed to enhance both indoor and outdoor spaces. With its double cable entry, robust frame and frosted grilled glass, this exterior IP65 wall offers flexibility and durability for any installation. It seamlessly blends into any environment, adding a a personal and minimal touch to your lighting scheme.

 $Compatible \ with \ LED\ E27\ bulbs, the\ Outdoor\ Grill\ Frame\ Wall\ Light\ combines\ energy\ efficiency\ with\ timeless\ style,\ providing\ both\ functionality\ and\ aesthetic\ appeal.$ 

# **Product Video**