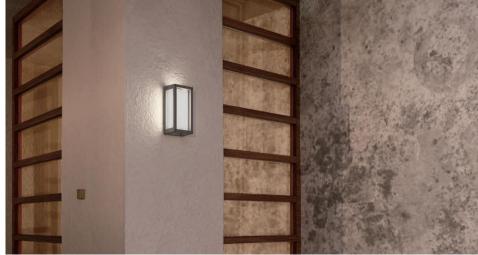

Our Outdoor Grill Frame IP65 Wall Light is a versatile lighting fixture designed to enhance both indoor and outdoor spaces. With its double cable entry, robust frame and frosted grilled glass, this exterior IP65 wall offers flexibility and durability for any installation. It seamlessly blends into any environment, adding a a personal and minimal touch to your lighting scheme.

Compatible with LED E27 bulbs, the Outdoor Grill Frame Wall Light combines energy efficiency with timeless style, providing both functionality and aesthetic appeal.