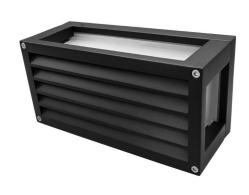

## E3201 BLK/FGLAS

Black 20W Quicklink: Q54CB

General

Cap ES / E27
Colour Black
Construction Aluminium
IP Rating IP65

Dimensions

Depth 95mm Height 125mm Width 250mm

Electrical

Maximum Wattage 20W

Our Outdoor Grill Frame IP65 Wall Light is a versatile lighting fixture designed to enhance both indoor and outdoor spaces. With its double cable entry, robust frame and frosted grilled glass, this exterior IP65 wall offers flexibility and durability for any installation. It seamlessly blends into any environment, adding a a personal and minimal touch to your lighting scheme.