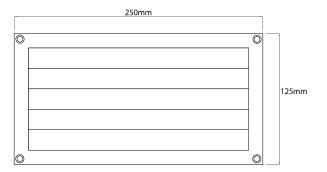

## E3201 BLK/FGLAS

Black 20W Quicklink: Q54CB

General

Cap ES / E27
Colour Black
Construction Aluminium
IP Rating IP65

Dimensions

Depth 95mm Height 125mm Width 250mm

Electrical

Maximum Wattage 20W