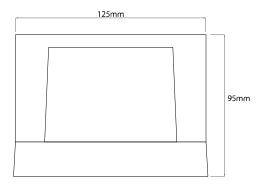

## E3201 BLK/FGLAS

Black 20W Quicklink: Q54CB

General

Cap ES / E27
Colour Black
Construction Aluminium
IP Rating IP65

Dimensions

Depth 95mm Height 125mm Width 250mm

Electrical

Maximum Wattage 20W