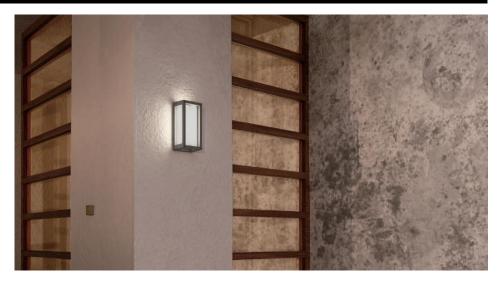

Width

125mm 250mm

Electrical

Maximum Wattage 20W

Our Single Frosted Frame IP65 Exterior Wall Lightis a versatile lighting fixture designed to enhance both indoor and outdoor spaces. With its double cable entry, robust frame and frosted glass, this wall lantern offers flexibility and durability for any installation. Whether mounted on a wall or ceiling, it seamlessly blends into any environment, adding a a personal and minimal touch to your lighting scheme.

Compatible with LED E27 filament bulbs, the Outdoor Frosted Glass Frame 20W Wall Light combines energy efficiency with timeless style, providing both functionality and aesthetic appeal.