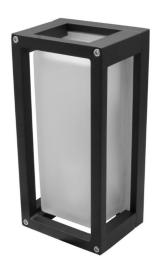

## Frame Frame 240V Single Frosted Outdoor Wall Light Black 20W

Width

125mm 250mm

Electrical

Maximum Wattage 20W

Our Single Frosted Frame IP65 Exterior Wall Lightis a versatile lighting fixture designed to enhance both indoor and outdoor spaces. With its double cable entry, robust frame and frosted glass, this wall lantern offers flexibility and durability for any installation. Whether mounted on a wall or ceiling, it seamlessly blends into any environment, adding a a personal and minimal touch to your lighting scheme.

Compatible with LED E27 filament bulbs, the Outdoor Frosted Glass Frame 20W Wall Light combines energy efficiency with timeless style, providing both functionality and aesthetic appeal.