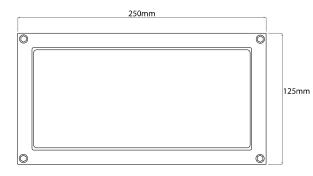

## General

| Сар          | ES/E27    |
|--------------|-----------|
| Colour       | Black     |
| Construction | Aluminium |
| IP Rating    | IP65      |
| Dimensions   |           |
| Depth        | 95mm      |
| Height       | 125mm     |

Width

125mm 250mm

Electrical

Maximum Wattage 20W

Our Single Frosted Frame IP65 Exterior Wall Lightis a versatile lighting fixture designed to enhance both indoor and outdoor spaces. With its double cable entry, robust frame and frosted glass, this wall lantern offers flexibility and durability for any installation. Whether mounted on a wall or ceiling, it seamlessly blends into any environment, adding a a personal and minimal touch to your lighting scheme.