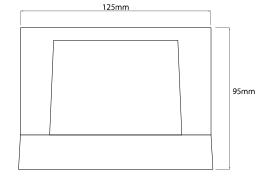

## General

| Сар          | ES/E27    |
|--------------|-----------|
| Colour       | Black     |
| Construction | Aluminium |
| IP Rating    | IP65      |
| Dimensions   |           |
| Depth        | 95mm      |
| Height       | 125mm     |

Width

125mm 250mm

Electrical

Maximum Wattage 20W

Our Single Frosted Frame IP65 Exterior Wall Lightis a versatile lighting fixture designed to enhance both indoor and outdoor spaces. With its double cable entry, robust frame and frosted glass, this wall lantern offers flexibility and durability for any installation. Whether mounted on a wall or ceiling, it seamlessly blends into any environment, adding a a personal and minimal touch to your lighting scheme.