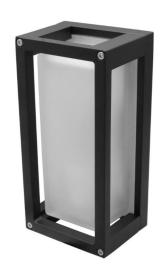

## **E3200 BLK/FR**

Black 20W Quicklink: Q54CA

#### General

Cap ES / E27
Colour Black
Construction Aluminium
IP Rating IP65

### Electrical

Maximum Wattage 20W

Our Single Frosted Frame IP65 Exterior Wall Lightis a versatile lighting fixture designed to enhance both indoor and outdoor spaces. With its double cable entry, robust frame and frosted glass, this wall lantern offers flexibility and durability for any installation. Whether mounted on a wall or ceiling, it seamlessly blends into any environment, adding a a personal and minimal touch to your lighting scheme.

Compatible with LED E27 filament bulbs, the Outdoor Frosted Glass Frame 20W Wall Light combines energy efficiency with timeless style, providing both functionality and aesthetic appeal.