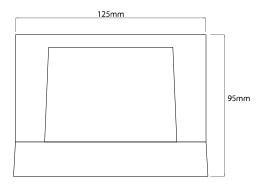

#### General

Cap ES / E27
Colour Black
Construction Aluminium
IP Rating IP65

#### Dimensions

Depth 95mm Height 125mm Width 250mm

### Electrical

Maximum Wattage 20W



Our Single Frosted Frame IP65 Exterior Wall Lightis a versatile lighting fixture designed to enhance both indoor and outdoor spaces. With its double cable entry, robust frame and frosted glass, this wall lantern offers flexibility and durability for any installation. Whether mounted on a wall or ceiling, it seamlessly blends into any environment, adding a a personal and minimal touch to your lighting scheme.

Compatible with LED E27 filament bulbs, the Outdoor Frosted Glass Frame 20W Wall Light combines energy efficiency with timeless style, providing both functionality and aesthetic appeal.

# **Product Video**