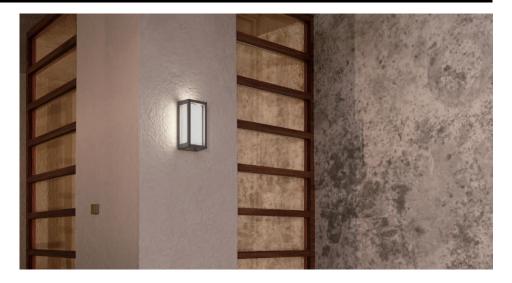

### Electrical

Maximum Wattage 20W

Our Single Frosted Frame IP65 Exterior Wall Lightis a versatile lighting fixture designed to enhance both indoor and outdoor spaces. With its double cable entry, robust frame and frosted glass, this wall lantern offers flexibility and durability for any installation. Whether mounted on a wall or ceiling, it seamlessly blends into any environment, adding a a personal and minimal touch to your lighting scheme.