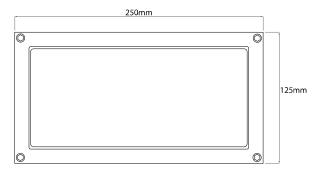

A

#### General

Cap ES / E27
Colour Black
Construction Aluminium
IP Rating IP65

#### Dimensions

Depth 95mm Height 125mm Width 250mm

### Electrical

Maximum Wattage 20W



Our Single Frosted Frame IP65 Exterior Wall Lightis a versatile lighting fixture designed to enhance both indoor and outdoor spaces. With its double cable entry, robust frame and frosted glass, this wall lantern offers flexibility and durability for any installation. Whether mounted on a wall or ceiling, it seamlessly blends into any environment, adding a a personal and minimal touch to your lighting scheme.

Compatible with LED E27 filament bulbs, the Outdoor Frosted Glass Frame 20W Wall Light combines energy efficiency with timeless style, providing both functionality and aesthetic appeal.

# **Product Video**