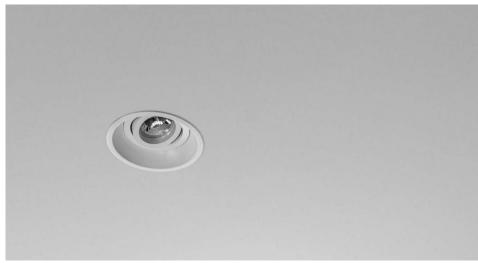

Cut Out 93mm (Diameter)

Depth 135mm Diameter 99mm Horizontal Rotation 360°

Minimum Ceiling 101mm (Standard Depth LED), 133mm (Long

LED)

Vertical Rotation 40°

Electrical

Maximum Wattage 50W Voltage 240V The **Mini Trim** is a recessed downlight. The trim has been designed to be as small as possible to give the appearance of a trimless fitting without the need to plaster in the downlight.

The recess is smooth and slightly curved, while the inner 2 rings rotate and tilt.