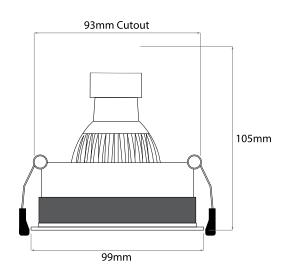

Cut Out 93mm (Diameter)

Depth 135mm Diameter 99mm Horizontal Rotation 360°

Minimum Ceiling 101mm (Standard Depth LED), 133mm (Long

LED)

Vertical Rotation 40°

Electrical

Maximum Wattage 50W Voltage 240V The **Mini Trim** is a recessed downlight. The trim has been designed to be as small as possible to give the appearance of a trimless fitting without the need to plaster in the downlight.