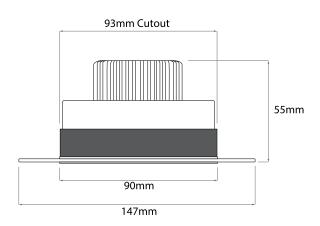

Cut Out 93mm (Diameter)

Depth 135mm Diameter 99mm Horizontal Rotation 360°

Minimum Ceiling 101mm (Standard Depth LED), 133mm (Long

LED)

Vertical Rotation 40°

Electrical

Maximum Wattage 50W Voltage 240V The **Mini Trim** is a recessed downlight. The trim has been designed to be as small as possible to give the appearance of a trimless fitting without the need to plaster in the downlight.