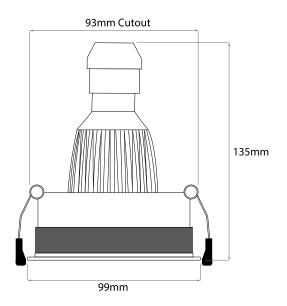

Cut Out 93mm (Diameter)

Depth 135mm Diameter 99mm Horizontal Rotation 360°

Minimum Ceiling 101mm (Standard Depth LED), 133mm (Long

LED)

Vertical Rotation 40°

Electrical

Maximum Wattage 50W Voltage 240V The **Mini Trim** is a recessed downlight. The trim has been designed to be as small as possible to give the appearance of a trimless fitting without the need to plaster in the downlight.