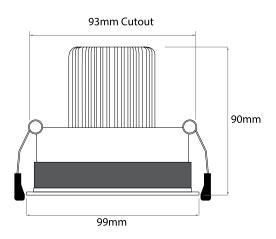

Cut Out 93mm (Diameter)

Depth 135mm Diameter 99mm Horizontal Rotation 360°

Minimum Ceiling 101mm (Standard Depth LED), 133mm (Long

LED)

Vertical Rotation 40°

Electrical

Maximum Wattage 50W Voltage 240V The **Mini Trim** is a recessed downlight. The trim has been designed to be as small as possible to give the appearance of a trimless fitting without the need to plaster in the downlight.