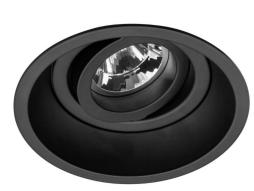

## MINITRIMRDADJ BL

Black 50W Quicklink: Q5491

General

Cap GU10 Colour Black

Construction Die-Cast Aluminium

/ Steel Frame

RAL Colour Code RAL 9004

Dimensions

Cut Out 93mm (Diameter)

Depth 135mm Diameter 99mm Horizontal Rotation 360°

Minimum Ceiling 101mm (Standard Depth LED), 133mm (Long

LED)

Vertical Rotation 40°

Electrical

Maximum Wattage 50W Voltage 240V The **Mini Trim** is a recessed downlight. The trim has been designed to be as small as possible to give the appearance of a trimless fitting without the need to plaster in the downlight.

The recess is smooth and slightly curved, while the inner 2 rings rotate and tilt.