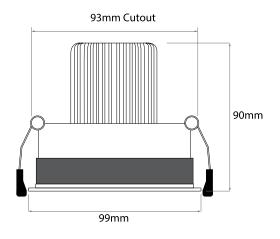

Cut Out 93mm (Diameter)

Depth 135mm Diameter 99mm Horizontal Rotation 360°

Minimum Ceiling 101mm (Standard Depth LED), 133mm (Long

LED)

Vertical Rotation 40°

Electrical

Maximum Wattage 50W Voltage 240V The **Mini Trim** is a recessed downlight. The trim has been designed to be as small as possible to give the appearance of a trimless fitting without the need to plaster in the downlight.