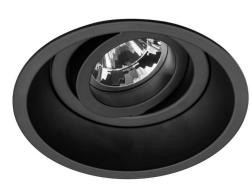

## MINITRIMRDADJ BL

Black 50W Quicklink: Q5491

General

Cap GU10 Colour Black

Construction Die-Cast Aluminium

/ Steel Frame

RAL Colour Code RAL 9004

Dimensions

Cut Out 93mm (Diameter)

Depth 135mm Diameter 99mm Horizontal Rotation 360°

Minimum Ceiling 101mm (Standard Depth LED), 133mm (Long

LED)

Vertical Rotation 40°

Electrical

Maximum Wattage 50W Voltage 240V The **Mini Trim** is a recessed downlight. The trim has been designed to be as small as possible to give the appearance of a trimless fitting without the need to plaster in the downlight.

The recess is smooth and slightly curved, while the inner 2 rings rotate and tilt.