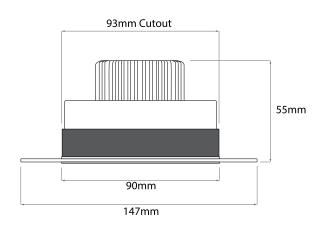

Cut Out 93mm (Diameter)

Depth 135mm Diameter 99mm Horizontal Rotation 360°

Minimum Ceiling 101mm (Standard Depth LED), 133mm (Long

LED)

Vertical Rotation 40°

Electrical

Maximum Wattage 50W Voltage 240V The **Mini Trim** is a recessed downlight. The trim has been designed to be as small as possible to give the appearance of a trimless fitting without the need to plaster in the downlight.