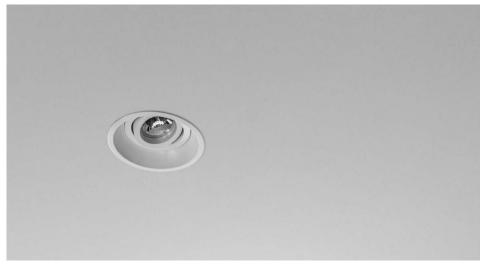

## MINITRIMRDADJ BL

Black 50W Quicklink: Q5491

General

Cap GU10 Colour Black

Construction Die-Cast Aluminium

/ Steel Frame

RAL Colour Code RAL 9004

Dimensions

Cut Out 93mm (Diameter)

Depth 135mm Diameter 99mm Horizontal Rotation 360°

Minimum Ceiling 101mm (Standard Depth LED), 133mm (Long

LED)

Vertical Rotation 40°

Electrical

Maximum Wattage 50W Voltage 240V The **Mini Trim** is a recessed downlight. The trim has been designed to be as small as possible to give the appearance of a trimless fitting without the need to plaster in the downlight.

The recess is smooth and slightly curved, while the inner 2 rings rotate and tilt.