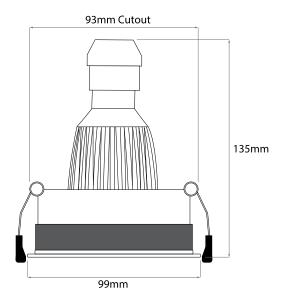

Cut Out 93mm (Diameter)

Depth 135mm Diameter 99mm Horizontal Rotation 360°

Minimum Ceiling 101mm (Standard Depth LED), 133mm (Long

LED)

Vertical Rotation 40°

Electrical

Maximum Wattage 50W Voltage 240V The **Mini Trim** is a recessed downlight. The trim has been designed to be as small as possible to give the appearance of a trimless fitting without the need to plaster in the downlight.