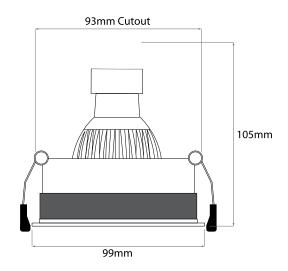

Cut Out 93mm (Diameter)

Depth 135mm Diameter 99mm Horizontal Rotation 360°

Minimum Ceiling 101mm (Standard Depth LED), 133mm (Long

LED)

Vertical Rotation 40°

Electrical

Maximum Wattage 50W Voltage 240V The **Mini Trim** is a recessed downlight. The trim has been designed to be as small as possible to give the appearance of a trimless fitting without the need to plaster in the downlight.