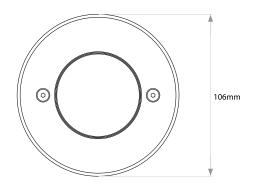

## Dimensions

Cable Length1300mmCut Out98mm (Diameter)Depth155mmDiameter106mmHorizontal Rotation360°Vertical Rotation30°