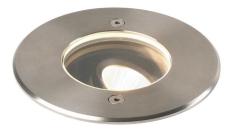

# **CROMARTY 1378005**

3000K Warm White 9W Quicklink: Q548F

## General

| Colour       | Stainless Steel |
|--------------|-----------------|
| Construction | Steel / Glass   |
| Dimmable     | No              |
| IP Rating    | IP67            |
| Weight       | 1.31kg          |

# **Light Characteristics**

Colour Rendering 90 Index Colour Temperature 3000K Warm White Lumens 210 Im Lumens Per Watt 57 Im/W Astro Lighting Cromarty 100 single light LED exterior driver over/walk over ground light features a circular fascia in brushed stainless steel finish housing a recessed fitment and a bright warm white LED lamp.