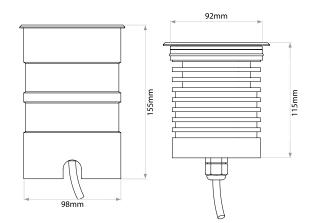

## Dimensions

Cable Length1300mmCut Out98mm (Diameter)Depth155mmDiameter106mmHorizontal Rotation360°Vertical Rotation30°