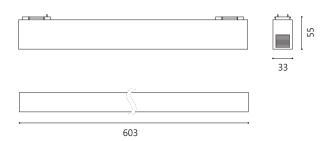

## **SLIMDUET-P6 WH/W**

White 18.4W 3000K Warm White Quicklink: Q5478

General

Colour White
Construction Aluminium
Dimmable Yes

IP Rating IP20

RAL Colour Code RAL 9003

Dimensions

Depth 55mm Length 603mm Width 33mm