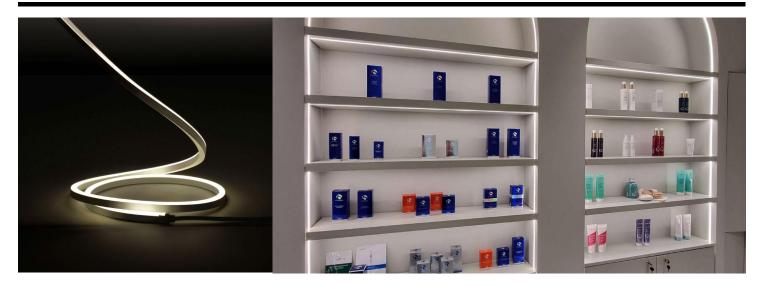

## **Light Characteristics**

Colour Rendering 90

Index

Colour Temperature 3000K Warm White

Lumens Per Watt 2079 lm 33 lm/W

**FLXible NeoN**, is super slim flexible LED with spot-free output for indoor and outdoor application for displays, cabinets, furniture and coves. Neon 1 bends horizontally while Neon 2 bends vertically; both are dimmable, have 4W/ft., 24V DC and are available in customised lengths.