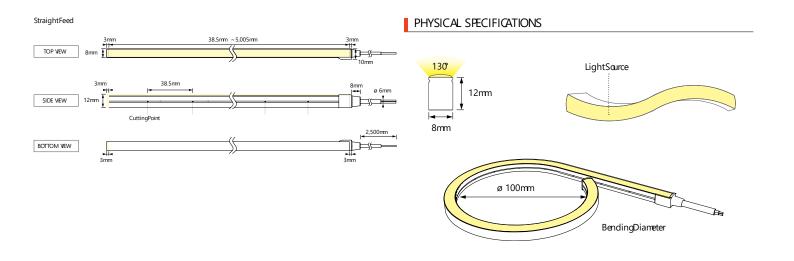

#### Dimensions

Cut Length 38.5mm
Height 12mm
Length 5m
Width 8mm

- Bend direction horizontally
- Ultra slim spot free illumination
- Dimmable with 0-10V, forward/reverse phase
- Indoor and outdoor application
- Field Cuttable (38.5mm) for customized length
- 5M reels