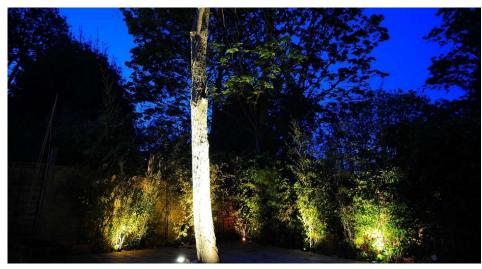

The **LED Recessed Uplight** is an uplight that can be used in floors and walls. The Uplight is rated IP67, this allows it to be fitted into wet areas, for example outside in decking. Constructed and finished in stainless steel with toughened safety glass.