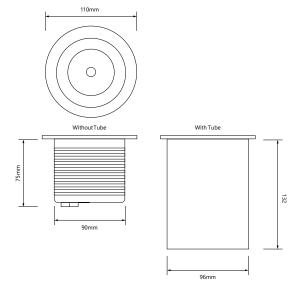

## **D5301A RD/SS**

Stainless Steel 3000K Warm White Quicklink: Q542E

General

Colour Stainless Steel
Construction Stainless Steel

Dimmable No IP Rating IP67

Dimensions

Cut Out 90mm (Diameter)

Diameter 110mm Minimum Floor 75mm

Depth

Recessed Depth 75mm

Electrical

Maximum Wattage 8W Voltage 240V

**Light Characteristics** 

Beam Angle 65°

Colour Temperature 3000K Warm White

Lumens Per Watt 410 lm 51 lm/W