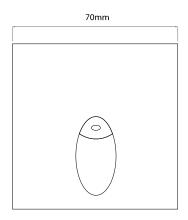

### **Dimensions**

Burial Tube Cut Out 60mm

Cut Out 52mm (Diameter)

Depth 32mm
Length 70mm
Plate Depth 2mm
Tube Length 72mm
Width 70mm