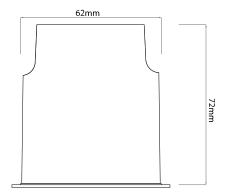

### **Dimensions**

Burial Tube Cut Out 60mm

Cut Out 52mm (Diameter)

Depth 32mm
Length 70mm
Plate Depth 2mm
Tube Length 72mm
Width 70mm