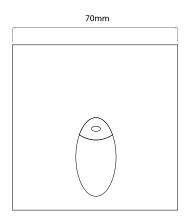

#### **Dimensions**

Burial Tube Cut Out 60mm

Cut Out 52mm (Diameter)

Depth 32mm
Length 70mm
Plate Depth 2mm
Tube Length 72mm
Width 70mm