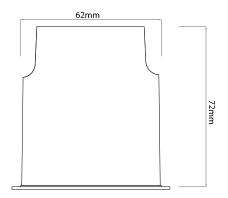

#### **Dimensions**

Burial Tube Cut Out 60mm

Cut Out 52mm (Diameter)

Depth 32mm
Length 70mm
Plate Depth 2mm
Tube Length 72mm
Width 70mm