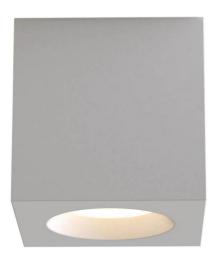

Maximum Wattage 6W Voltage 240V

The **Kos II** is a sleek and modern surface-mounted downlight, perfect for a variety of indoor and outdoor applications. With its IP65 rating, it is protected against water and dust ingress, making it suitable for use in bathrooms, kitchens, and other damp or humid environments. It can be fitted with a maximum of 6W GU10 LED, providing a bright and energy-efficient lighting solution.

Constructed with a durable and high-quality material and finished in a sleek matt white, the Kos adds a touch of elegance to any space. It's Class 2, double insulated design ensures that it is safe and secure, while the surface-mounted design makes it easy to install and maintain.