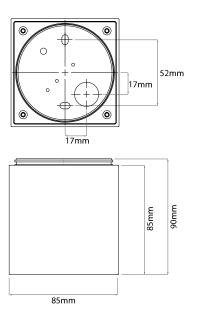

## General

| Сар                                              | GU10                 |
|--------------------------------------------------|----------------------|
| Colour                                           | White                |
| Construction                                     | Metal                |
| Dimmable                                         | Yes                  |
| IP Rating                                        | IP65                 |
| Weight                                           | 540g                 |
| <b>Dimensions</b><br>Diameter<br>Height<br>Width | 85mm<br>85mm<br>85mm |
| Electrical                                       |                      |
| Maximum Wattage                                  | 6W                   |