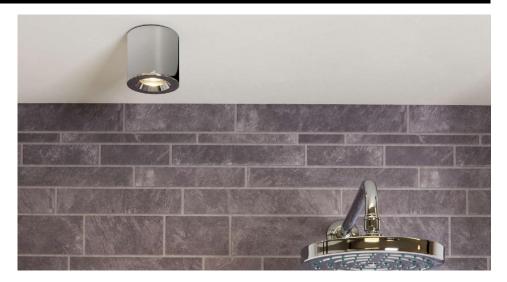

Maximum Wattage 6W Voltage 240V

The **Kos II** is a sleek and modern surface-mounted downlight, perfect for a variety of indoor and outdoor applications. With its IP65 rating, it is protected against water and dust ingress, making it suitable for use in bathrooms, kitchens, and other damp or humid environments. It can be fitted with a maximum of 6W GU10 LED, providing a bright and energy-efficient lighting solution.

Constructed with a durable and high-quality material and finished in a sleek matt white, the Kos adds a touch of elegance to any space. It's Class 2, double insulated design ensures that it is safe and secure, while the surface-mounted design makes it easy to install and maintain.

Additionally, this product is compatible with most domestic smart light bulbs. However, it's recommended to check the bulb length against product dimensions to confirm suitability. Whether you're looking to illuminate a bathroom, kitchen, or any other space, Kos Surface Mounted Downlight allows you to easily control the lighting in your space with the convenience of smart technology.