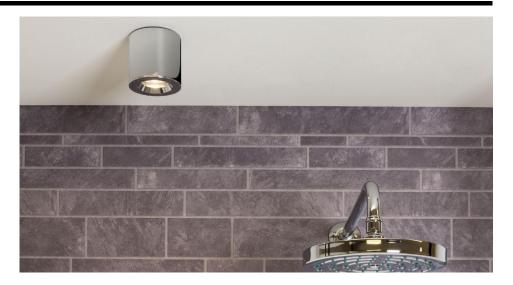

## Electrical

Maximum Wattage 6W Voltage 240V

The **Kos Square Coastal** is a rugged and durable surface-mounted downlight that is perfect for use in coastal and other harsh environments. With its IP44 rating, it is protected against water ingress, making it suitable for use in areas where there is a high level of moisture and humidity.

Whether you're looking to illuminate a coastal home, outdoor patio, or any other space exposed to harsh elements, the Kos 140 Coastal is a versatile and practical lighting solution. Its durable construction and IP44 rating make it an ideal choice for use in onerous environments, ensuring that it can withstand the elements and provide long-lasting performance.