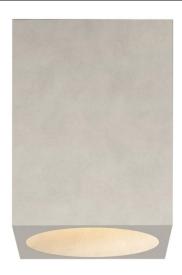

## **KOS 1326015 CON**

6W Concrete Quicklink: Q5380

## General

Cap GU10
Colour Grey
Construction Concrete
Dimmable Yes
IP Rating IP44
Weight 1.71kg

## Electrical

Maximum Wattage 6W Voltage 240V

The **Kos Square Coastal** is a rugged and durable surface-mounted downlight that is perfect for use in coastal and other harsh environments. With its IP44 rating, it is protected against water ingress, making it suitable for use in areas where there is a high level of moisture and humidity.

Constructed from high-quality concrete, this downlight is Class 2, double insulated and can vary in tone and appearance with some texturization and patterning present, adding a unique and stylish look to any outdoor space. It can be fitted with a maximum of 6W GU10 LED, providing a bright and energy-efficient lighting solution.