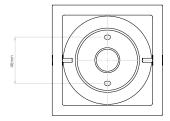

ter ingress, making it suitable for use in areas where there is a high level of moisture and humidity.

Constructed from high-quality concrete, this downlight is Class 2, double insulated and can vary in tone and appearance with some texturization and patterning present, adding a unique and stylish look to any outdoor space. It can be fitted with a maximum of 6W GU10 LED, providing a bright and energy-efficient lighting solution.

Whether you're looking to illuminate a coastal home, outdoor patio, or any other space exposed to harsh elements, the Kos 140 Coastal is a versatile and practical lighting solution. Its durable construction and IP44 rating make it an ideal choice for use in onerous environments, ensuring that it can withstand the elements and provide long-lasting performance.