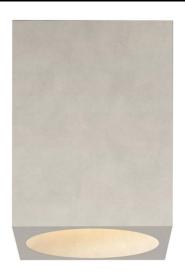

## Electrical

Maximum Wattage 6W Voltage 240V

The **Kos Square Coastal** is a rugged and durable surface-mounted downlight that is perfect for use in coastal and other harsh environments. With its IP44 rating, it is protected against water ingress, making it suitable for use in areas where there is a high level of moisture and humidity.

Constructed from high-quality concrete, this downlight is Class 2, double insulated and can vary in tone and appearance with some texturization and patterning present, adding a unique and stylish look to any outdoor space. It can be fitted with a maximum of 6W GU10 LED, providing a bright and energy-efficient lighting solution.

Whether you're looking to illuminate a coastal home, outdoor patio, or any other space exposed to harsh elements, the Kos 140 Coastal is a versatile and practical lighting solution. Its durable construction and IP44 rating make it an ideal choice for use in onerous environments, ensuring that it can withstand the elements and provide long-lasting performance.