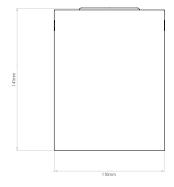

r ingress, making it suitable for use in areas where there is a high level of moisture and humidity.

Constructed from high-quality concrete, this downlight is Class 2, double insulated and can vary in tone and appearance with some texturization and patterning present, adding a unique and stylish look to any outdoor space. It can be fitted with a maximum of 6W GU10 LED, providing a bright and energy-efficient lighting solution.

Whether you're looking to illuminate a coastal home, outdoor patio, or any other space exposed to harsh elements, the Kos 140 Coastal is a versatile and practical lighting solution. Its durable construction and IP44 rating make it an ideal choice for use in onerous environments, ensuring that it can withstand the elements and provide long-lasting performance.