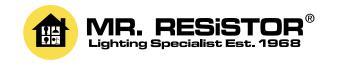

## **KOS 1326015 CON**

6W Concrete Quicklink: Q5380

## General

Cap GU10
Colour Grey
Construction Concrete
Dimmable Yes
IP Rating IP44
Weight 1.71kg

## Dimensions

Diameter 110mm Height 141mm Length 110mm Width 110mm

## Electrical

Maximum Wattage 6W Voltage 240V

The **Kos Square Coastal** is a rugged and durable surface-mounted downlight that is perfect for use in coastal and other harsh environments. With its IP44 rating, it is protected against water ingress, making it suitable for use in areas where there is a high level of moisture and humidity.

Constructed from high-quality concrete, this downlight is Class 2, double insulated and can vary in tone and appearance with some texturization and patterning present, adding a unique and stylish look to any outdoor space. It can be fitted with a maximum of 6W GU10 LED, providing a bright and energy-efficient lighting solution.