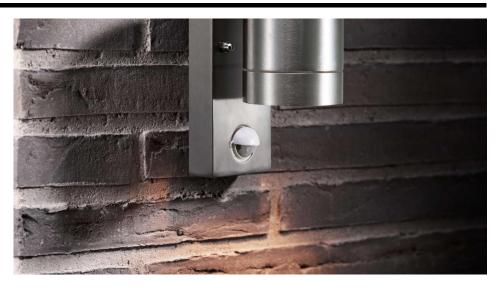

## Electrical

Maximum Wattage 35W Voltage 240V

The **Tin Maxi Sensor Pillar** designer for Nordlux, is a contemporary and stylish exterior lighting solution, designed to add a touch of sophistication to your garden and outdoor space. Its sleek design and modern aesthetic make it an ideal choice for brightening up any wall or patio area. This Pillar Light features a motion sensor with a range of up to 8m. Ideal to install near the entrance of a building or near walkways to enhance the overall look of the property and provide safety for those walking near the area. Please not, these lights do not have an override function.