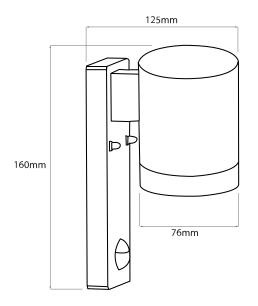

atio area. This Pillar Light features a motion sensor with a range of up to 8m. Ideal to install near the entrance of a building or near walkways to enhance the overall look of the property and provide safety for those walking near the area. Please not, these lights do not have an override function.

The versatile design of this wall light allows it to seamlessly blend into any décor style, from modern to traditional, and create a warm and inviting ambiance. The sleek lines and high-quality craftsmanship make this wall light a must-have for any discerning homeowner looking for a lighting solution that truly stands out.

This range of Tin Exterior Pillar Lights is available in different colours and sizes. An extensive range of products to choose the one that cover all your lighting needs.