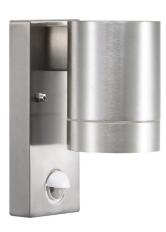

## **TIN MAXI SEN1 AL**

Aluminium 35W Quicklink: Q524E

## General

| Сар          | GU10      |
|--------------|-----------|
| Colour       | Aluminium |
| Construction | Metal     |
| IP Rating    | IP54      |
|              |           |

## Electrical

Maximum Wattage 35W Voltage 240V

The **Tin Maxi Sensor Pillar** designer for Nordlux, is a contemporary and stylish exterior lighting solution, designed to add a touch of sophistication to your garden and outdoor space. Its sleek design and modern aesthetic make it an ideal choice for brightening up any wall or patio area. This Pillar Light features a motion sensor with a range of up to 8m. Ideal to install near the entrance of a building or near walkways to enhance the overall look of the property and provide safety for those walking near the area. Please not, these lights do not have an override function.