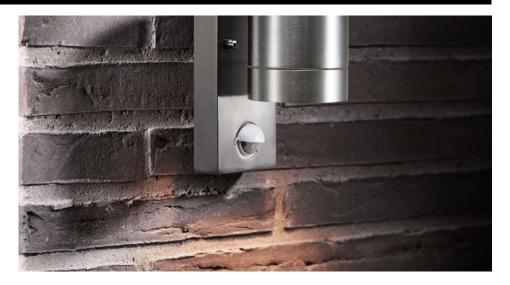

## Electrical

Maximum Wattage 35W Voltage 240V

The **Tin Maxi Sensor Pillar** designer for Nordlux, is a contemporary and stylish exterior lighting solution, designed to add a touch of sophistication to your garden and outdoor space. Its sleek design and modern aesthetic make it an ideal choice for brightening up any wall or patio area. This Pillar Light features a motion sensor with a range of up to 8m. Ideal to install near the entrance of a building or near walkways to enhance the overall look of the property and provide safety for those walking near the area. Please not, these lights do not have an override function.