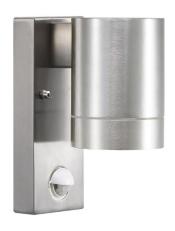

## **TIN MAXI SEN1 AL**

Aluminium 35W Quicklink: Q524E

## General

Cap GU10
Colour Aluminium
Construction Metal
IP Rating IP54

## Electrical

Maximum Wattage 35W Voltage 240V

The **Tin Maxi Sensor Pillar** designer for Nordlux, is a contemporary and stylish exterior lighting solution, designed to add a touch of sophistication to your garden and outdoor space. Its sleek design and modern aesthetic make it an ideal choice for brightening up any wall or patio area. This Pillar Light features a motion sensor with a range of up to 8m. Ideal to install near the entrance of a building or near walkways to enhance the overall look of the property and provide safety for those walking near the area. Please not, these lights do not have an override function.