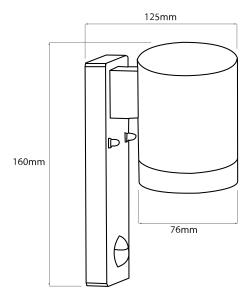

io area. This Pillar Light features a motion sensor with a range of up to 8m. Ideal to install near the entrance of a building or near walkways to enhance the overall look of the property and provide safety for those walking near the area. Please not, these lights do not have an override function.

The versatile design of this wall light allows it to seamlessly blend into any décor style, from modern to traditional, and create a warm and inviting ambiance. The sleek lines and high-quality craftsmanship make this wall light a must-have for any discerning homeowner looking for a lighting solution that truly stands out.

This range of Tin Exterior Pillar Lights is available in different colours and sizes. An extensive range of products to choose the one that cover all your lighting needs.