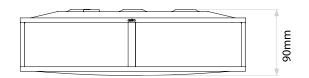

illuminating mirrors, bathroom cabinets, and sink areas. The steel decorative frame adds a touch of elegance and sophistication to the light, making it a stylish and functional addition to any bathroom.

This fitting is IP44 rated, making it suitable for use in bathroom zone 2, ensuring it is safe to use in damp and humid environments. Constructed from steel and glass and finished in polished chrome, this fitting is durable and long-lasting.

A 60W maximum E27 lamp must be purchased separately and **this fitting is dimmable**. The Mashiko 300 Ceiling Flush Mount is the perfect choice for any bathroom that requires a modern, sleek and powerful light source. With its energy-efficient LED lights, its sleek design, and its wide coverage of light, it is an ideal choice for any modern home.