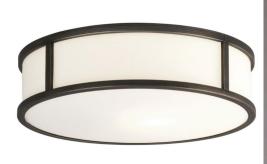

## Mashiko Mashiko 300 Flush Ceiling Light 240V Bronze 60W

### Electrical

Maximum Wattage 60W Voltage 240V

The **Mashiko 300 Ceiling Flush Mount** is a stylish and modern lighting solution that is perfect for any bathroom. This flush mount ceiling light is designed to provide bright and diffused light through frosted glass windows that are held together by a steel decorative frame.

The five frosted glass windows allow light to diffuse in all directions, providing a soft and even light distribution that is perfect for illuminating mirrors, bathroom cabinets, and sink areas. The steel decorative frame adds a touch of elegance and sophistication to the light, making it a stylish and functional addition to any bathroom.

This fitting is IP44 rated, making it suitable for use in bathroom zone 2, ensuring it is safe to use in damp and humid environments. Constructed from steel and glass and finished in polished chrome, this fitting is durable and long-lasting.