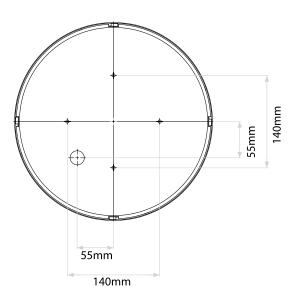

or illuminating mirrors, bathroom cabinets, and sink areas. The steel decorative frame adds a touch of elegance and sophistication to the light, making it a stylish and functional addition to any bathroom.

This fitting is IP44 rated, making it suitable for use in bathroom zone 2, ensuring it is safe to use in damp and humid environments. Constructed from steel and glass and finished in polished chrome, this fitting is durable and long-lasting.

A 60W maximum E27 lamp must be purchased separately and **this fitting is dimmable**. The Mashiko 300 Ceiling Flush Mount is the perfect choice for any bathroom that requires a modern, sleek and powerful light source. With its energy-efficient LED lights, its sleek design, and its wide coverage of light, it is an ideal choice for any modern home.