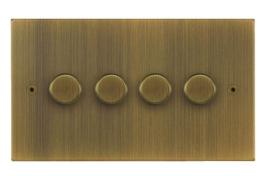

# Flat Plate Horizon Antique Brass

Horizon Square Dimmer Switch LED 4 gang 120 watt 2 way Antique Brass

# MRABDSW4/TTTT

LED 4 gang 120 watt 2 way Antique Brass Quicklink: Q5209 The superior quality of the **Horizon faceplate style** in antique brass has been designed to suit both traditional and contemporary interiors. Produced with square corners, it features **trimless switches** for exceptional product reliability. To ensure design uniformity throughout a project, non-standard accessories can be made to suit requirements.

## General

| Colour       | Antique Brass |
|--------------|---------------|
| Construction | Metal         |

### Dimensions

| Depth  | 1.5mm |
|--------|-------|
| Height | 86mm  |
| Width  | 146mm |

#### Electrical

Maximum Wattage 120W