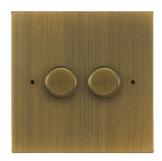

# Flat Plate Horizon Antique Brass

Horizon Square Dimmer Switch LED 2 gang 120 watt 2 way Antique Brass

# MRABDSW2/TT

LED 2 gang 120 watt 2 way Antique Brass Quicklink: Q5207

#### General

Colour Antique Brass

Construction Metal

## Dimensions

Depth 1.5mm Height 86mm Width 86mm

## Electrical

Maximum Wattage 120W

The superior quality of the Horizon faceplate style in antique brass has been designed to suit both traditional and contemporary interiors. Produced with square corners, it features trimless switches for exceptional product reliability. To ensure design uniformity throughout a project, non-standard accessories can be made to suit requirements.