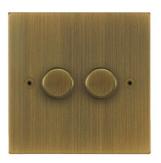

## Flat Plate Horizon Antique Brass

Horizon Square Dimmer Switch LED 2 gang 120 watt 2 way Antique Brass

## MRABDSW2/TT

LED 2 gang 120 watt 2 way Antique Brass Quicklink: Q5207

General

Colour Antique Brass

Construction Metal

**Dimensions** 

Depth 1.5mm Height 86mm Width 86mm

Electrical

Maximum Wattage 120W

The superior quality of the **Horizon faceplate style** in antique brass has been designed to suit both traditional and contemporary interiors. Produced with square corners, it features **trimless switches** for exceptional product reliability. To ensure design uniformity throughout a project, non-standard accessories can be made to suit requirements.