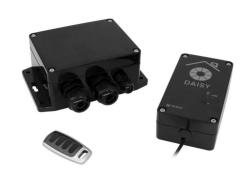

# **WISEWIFI1BOXKITK**

1 Channel, 16 Amps Quicklink: Q51A2

General

IP56 **IP Rating** 

**Dimensions** 

Depth 80mm 150mm Height Width 200mm

Electrical

16A Amperage Voltage 240V The Wise Box Version 3 Wi-Fi Kit is an updated version of the original Wise Box Kit. Version 3 features four PIR timer dials for each circuit, allowing up to 16 PIR's to be connected.

The Version 3 kit includes a 4 button keyfob and a Wise Wi-fi Interface.

The Wisebox unit will control your lights, water features, electric shutters and gates etc. Once programmed, place the indoor wireless switch in a suitable location and the installation is complete. Enjoy switching your circuits from anywhere in your garden or home with the remote control.

The WiseBox Kit has a receiver that has four 5 amp circuits with a maximum amperage of 20 amps. The WiseBox kit can achieve up to a 200-metre range with a clear line of sight. These circuits can be changed from switching to an open circuit. Each circuit on the WiseBox is fused individually with a 5 amp fuse to protect all the circuits.

#### Wise Switches / Remotes

The keyfob and the wall switch included within the kit both have four buttons. Once you have programmed the button of your choice to link with a channel, that button will switch the channels circuit on / off. You can add additional switches and remotes to a WiseBox if