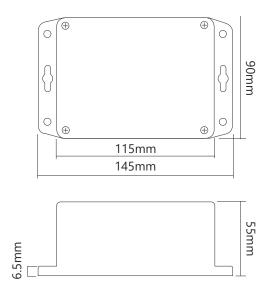

# **WISEWIFI1BOXKITK**

1 Channel, 16 Amps Quicklink: Q51A2

General

IP56 **IP Rating** 

**Dimensions** 

Depth 80mm 150mm Height Width 200mm

Electrical

16A Amperage Voltage 240V The Wise Box Version 3 Wi-Fi Kit is an updated version of the original Wise Box Kit. Version 3 features four PIR timer dials for each circuit, allowing up to 16 PIR's to be connected.