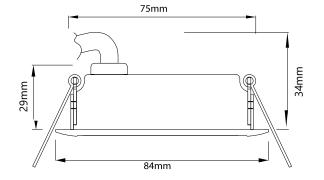

#### Dimensions

| Cut Out         | 75mm (Diameter) |
|-----------------|-----------------|
| Depth           | 29mm            |
| Diameter        | 84mm            |
| Minimum Ceiling | 34mm            |
| Depth           |                 |