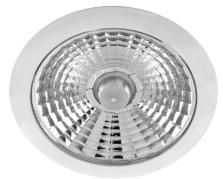

## Light Characteristics

Beam Angle 30° Colour Rendering 90 Index Colour Temperature 3000K Warm White Lumens 600 lm Lumens Per Watt 86 lm/W

The Blaze Low Profile Fire Rated Fixed LED Downlight is an IP64 fire rated downlight. Suitable for both domestic and commercial applications including bathroom usage, the Blaze Micro LED downlight comes in a white aluminium finish, and includes integrated 7W dimmable CREE COB LED.

This is a low profile downlight in the Blaze family. This downlight is ideal for scenarios where ceiling depth is limited. 50mm clearance recessed depth is required for heat dispersal.