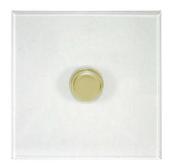

## Prism Flat Plate Clear Perspex

Prism Dimmer Switch V-PRO Trailing Edge LED 1 gang 100 watt 2 way Polished Brass / Clear Perspex

## MRCPDSW1 PB/T

LED 1 gang 100 watt 2 way Polished Brass / Clear Perspex Quicklink: Q50FA

General

Colour Clear

Construction Clear Perspex

**Dimensions** 

Plate Depth 2mm

Electrical