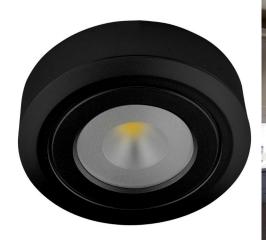

LED FLX Spot (Diva 2) Surfaced Mounted 3000K Warm White 60° 24V 4W Black

The **LED Diva2 Spot** is a surfaced mounted 24V 4W LED downlight suitable for use in alcoves, shelves, cupboards and cabinets.

## **DVS4A3B24 BLK KIT**

4W Black

Quicklink: Q50E8

General

Colour Black
Construction Plastic
Dimmable Yes
IP Rating IP20

Dimmable Yes Maximum 28W

Connection

Operating 0°C to 40°C

Temperature

Dimensions

Cable Length 2m
Depth 21mm
Diameter 76mm

Electrical

Maximum Wattage 4W Voltage 24V

## **Light Characteristics**

Beam Angle 60° Colour Rendering 80

Index

Colour Temperature 3000K Warm White

Lumens Per Watt 300 lm To Im/W