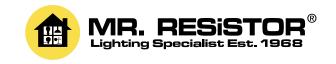

## LED FLX Spot (Diva 2)

LED FLX Spot (Diva 2) Surfaced Mounted 3000K Warm White 60° 24V  $_{\rm 4W\,Black}$ 

The **LED Diva2 Spot** is a surfaced mounted 24V 4W LED downlight suitable for use in alcoves, shelves, cupboards and cabinets.