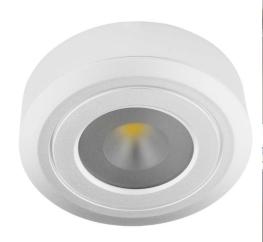

LED FLX Spot (Diva 2) Surfaced Mounted 2700K Warm White 60° 24V 4W White

The **LED Diva2 Spot** is a surfaced mounted 24V 4W LED downlight suitable for use in alcoves, shelves, cupboards and cabinets.

# DVS4A2B24 WHT KIT

4W White

Quicklink: Q50E6

#### General

Colour White
Construction Plastic
Dimmable Yes
IP Rating IP20

Dimmable Yes Maximum 28W

Connection

Operating 0°C to 40°C

Temperature

### Dimensions

Cable Length 2m
Depth 21mm
Diameter 76mm

#### Electrical

Maximum Wattage 4W Voltage 24V

## **Light Characteristics**

Beam Angle 60° Colour Rendering 80

Index

Colour Temperature 2700K Warm White

Lumens Per Watt 300 lm Lumens Per Watt 75 lm/W

### Specification

- Linkable together with Diva2 linear LED
- Single 4W diode eliminates multiple shadows
- Virtually no heat emission and no UV radiation
- Maximum of 7 Diva2 spots can be connected in a row
- Dimmable with available accessories