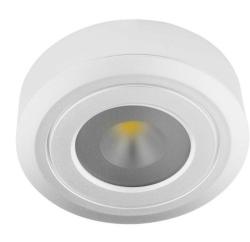

The **LED Diva2 Spot** is a surfaced mounted 24V 4W LED downlight suitable for use in alcoves, shelves, cupboards and cabinets.

## Specification

- Linkable together with Diva2 linear LED
- Single 4W diode eliminates multiple shadows
- Virtually no heat emission and no UV radiation
- Maximum of 7 Diva2 spots can be connected in a row
- Dimmable with available accessories