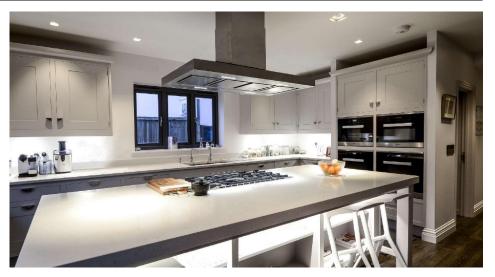

The **LED Diva2 Spot** is a surfaced mounted 24V 4W LED downlight suitable for use in alcoves, shelves, cupboards and cabinets.