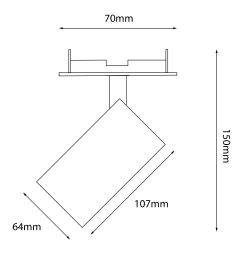

BRZ**

50W Bronze Quicklink: Q4FDC

### General

Cap Colour Construction

### Dimensions

Cable Length200mmHead Diameter64mmHead Length107mmHeight150mm

### Electrical

Maximum Wattage 50W Voltage 240V



The **Tube Spotlight GU10 Trimless Downlight Adaptor** converts existing GU10 trimless downlights into a spotlight. Plug the spotlights power cable into the downlights GU10 lampholder - so simple it does not require an electrician.

Trimless downlight and LED lamp sold separately - see linked products for ready to purchase Tube Spot GU10 Downlight Adaptor Kits.

This spotlight is finished in RAL 9010 White to match the Trimless Metal range of downlights so should only be used with that range.

# Tube Spotlight Downlight Adaptors

Tube Spotlight GU10 Trimless Downlight Adaptor 50W Bronze