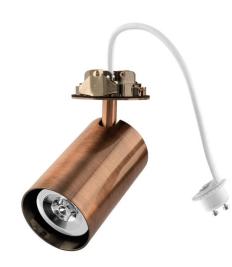

# Tube Spotlight Downlight Adaptors

Tube Spotlight GU10 Trimless Downlight Adaptor 50W Bronze

GU10

Bronze

Aluminium

## **FRTTUBE5 BRZ**

50W Bronze Quicklink: Q4FDC

### Electrical

Maximum Wattage 50W Voltage 240V

The **Tube Spotlight GU10 Trimless Downlight Adaptor** converts existing GU10 trimless downlights into a spotlight. Plug the spotlights power cable into the downlights GU10 lampholder - so simple it does not require an electrician.