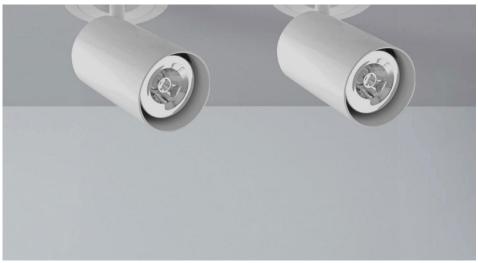

## Electrical

Maximum Wattage 50W Voltage 240V

The Tube Spotlight GU10 Trimless Downlight Adaptor converts existing GU10 trimless downlights into a spotlight. Plug the spotlights power cable into the downlights GU10 lampholder - so simple it does not require an electrician.

Trimless downlight and LED lamp sold separately - see linked products for ready to purchase Tube Spot GU10 Downlight Adaptor Kits.

This spotlight is finished in RAL 9010 White to match the Trimless Metal range of downlights so should only be used with that range.