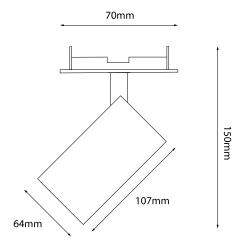

## **Dimensions**

Cable Length 200mm
Head Diameter 64mm
Head Length 107mm
Height 150mm