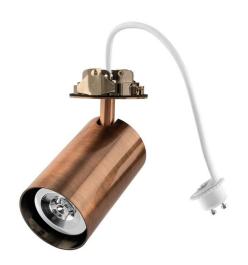

## Tube Spotlight Downlight Adaptors

Tube Spotlight GU10 Trimless Downlight Adaptor 50W Bronze

50W Bronze Quicklink: Q4FDC

## General

Cap GU10
Colour Bronze
Construction Aluminium

## Electrical

Maximum Wattage 50W Voltage 240V

The Tube Spotlight GU10 Trimless Downlight Adaptor converts existing GU10 trimless downlights into a spotlight. Plug the spotlights power cable into the downlights GU10 lampholder - so simple it does not require an electrician.