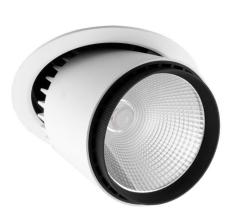

### **Light Characteristics**

Colour Temperature4000K Cool WhiteLumens3300 lmLumens Per Watt83 lm/W

The **LED Scoop Downlight** is fully adjustable with a rotating base and 70° angle on the scoop fitting making it ideal for directional downlighting.