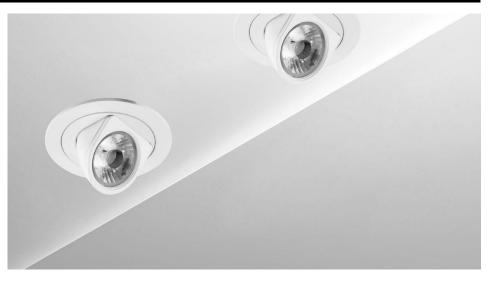

The LED Scoop range is perfect for lighting walls and slopped ceilings. The adjustable tilt allows the fitting to maintain its light while lighting ceiling slops and walls.