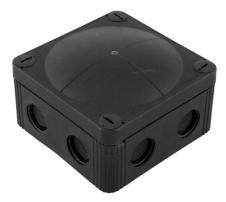

The **Waterproof Junction box** allows up to Seven different cables to be wired through it. The IP66 rating also allows it suitable for any situation outdoors. The weather proof box is resistant to ultraviolet.

This junction box takes 20mm glands with 4 internal openings outside of the sealing area. With Elastic self-sealing membranes for cable entry without mechanical devices. Quick-release lid screws.