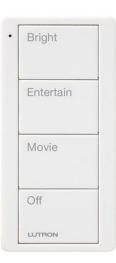

## Lutron Pico Wireless Controls

Lutron Pico Wireless 4 Button Scene Custom Engraving Control White

**Pico Wireless Controls** allows you to adjust lights or shades from anywhere. This versatile and easy-to-use control requires no wires and is compatible with a wide variety of Lutron lighting and automated window treatment solutions.

You can use Pico wireless controls as a handheld control or while it is mounted on the wall.

Please note: The wall mounting faceplate is sold separately.

**Please note:** This switch comes with custom engraving on each button. The engraving order form is in the downloads section of this page. Please fill the form in when ordering and email to sales@mr-resistor.co.uk. <u>Find out more</u>